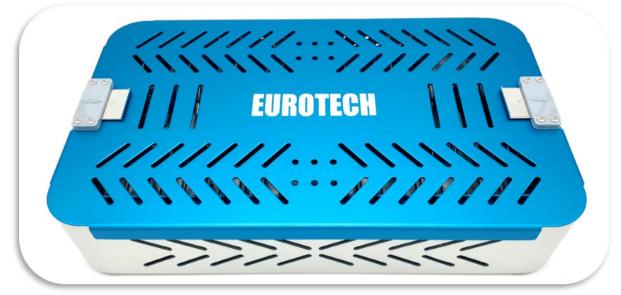

# **Screw Removal Set**

#### Material

The instrument consist of compact box. Very light yet durable. The tools are made of Medical grade Stainless Steel.