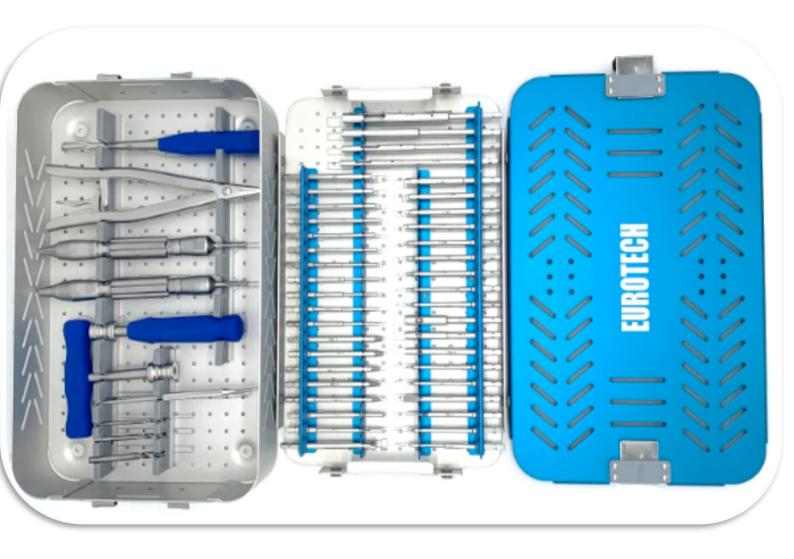

### Instrument content

## **Screw Removal Set**

#### SCREW REMOVAL SET II

| SEQ | PRODUCT NAME                 | SPECIFICATION                                | UNIT | QUANTITY |
|-----|------------------------------|----------------------------------------------|------|----------|
| 1   | Torx screwdriver             | T8(φ2.46)*90mm/T10(φ3.0)*90mm/T15(φ3.4)*90mm | РС   | 1 EACH   |
| 2   | Torx screwdriver             | T20(ф4.3)*90mm/T25(ф4.5)*90mm/T30(ф5.2)*90mm | РС   | 1 EACH   |
| 3   | Torx screwdriver             | T9(ф2.7)*90mm/T18(ф3.9)*90mm/T6(ф1.8)*90mm   | РС   | 1 EACH   |
| 4   | Torx screwdriver             | T7(φ2.36)*90mm                               | РС   | 1        |
| 5   | Torx screwdriver             | T6.2                                         | РС   | 1        |
| 6   | hexagon screwdriver 90mm     | SW1.5/SW2.0/SW2.5                            | РС   | 1 EACH   |
| 7   | hexagon screwdriver 90mm     | SW3.0/SW3.5/SW4.0                            | РС   | 1 EACH   |
| 8   | hexagon screwdriver 90mm     | SW4.5/SW5.0/SW5.5                            | РС   | 1 EACH   |
| 9   | broken nail hollow saw 90mm  | φ2.0/φ2.7                                    | РС   | 1 EACH   |
| 10  | broken nail hollow saw 150mm | φ4.0/φ5.0/φ6.5/φ8.0                          | РС   | 1 EACH   |
| 11  | broken nail extractor        | φ3.5/φ4.0                                    | РС   | 1        |
| 12  | broken nail extractor        | φ4.5/φ5.0                                    | РС   | 1        |
| 13  | drill bit                    | ф6.0/ф5.0                                    | РС   | 1 EACH   |
| 14  | drill bit                    | ф4.0                                         | РС   | 1        |
| 15  | trephine 90mm                | φ4.0/φ5.0                                    | РС   | 1 EACH   |
| 16  | trephine 90mm                | ф6.5                                         | РС   | 1        |
| 17  | slip extractor 90mm          | SW2.0/2.7                                    | РС   | 1 EACH   |
| 18  | slip extractor 90mm          | SW2.5/SW3.5/SW4.0                            | РС   | 1 EACH   |
| 19  | fixed screw extractor        | 90mm                                         | РС   | 1        |
| 20  | cross screwdriver            | 90mm                                         | РС   | 1        |
| 21  | straight screwdriver 90mm    | ф3/ф6                                        | РС   | 1 EACH   |
| 22  | triangular screwdriver       | φ2.0                                         | РС   | 1        |
| 23  | square screwdriver           | φ1.2/φ1.5                                    | РС   | 1 EACH   |
| 24  | broken screw holding forceps |                                              | РС   | 1        |
| 25  | reamer                       |                                              | РС   | 1        |
| 26  | sharp hook                   |                                              | РС   | 1        |
| 27  | round sword for bone         | 8mm                                          | РС   | 1        |
| 28  | T shape quick handle         |                                              | РС   | 1        |
| 29  | straight quick handle        |                                              | РС   | 1        |
| 30  | instrument box               |                                              | РС   | 1        |